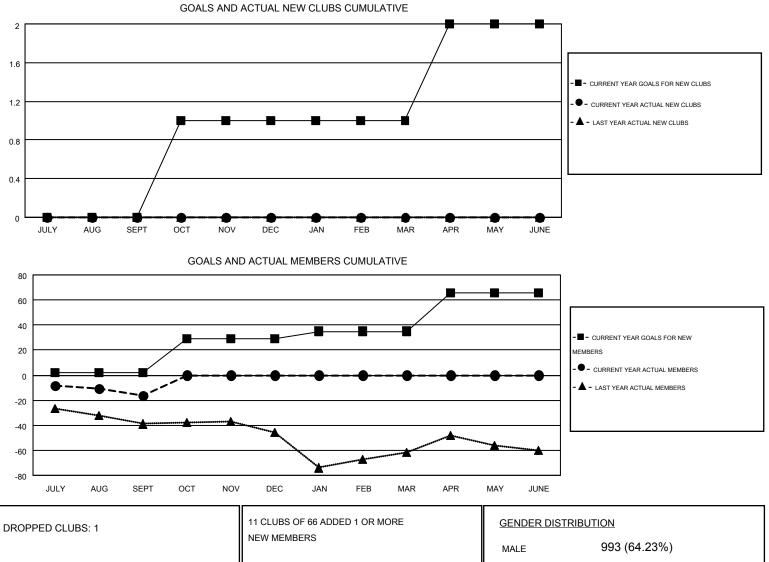

#### GMT: GARY WONG

|                       |                  | Clubs     |                  |                  | Members               |                    |                                        |                    |                  |  |
|-----------------------|------------------|-----------|------------------|------------------|-----------------------|--------------------|----------------------------------------|--------------------|------------------|--|
| RESULTS FOR 2016-2017 |                  |           |                  |                  | RESULTS FOR 2016-2017 |                    |                                        |                    |                  |  |
| QUARTER               | NEW CLUB<br>GOAL | NEW CLUBS | DROPPED<br>CLUBS | NET<br>GAIN/LOSS | QUARTER               | NEW MEMBER<br>GOAL | CHARTER AND<br>NEW<br>MEMBERS<br>ADDED | DROPPED<br>MEMBERS | NET<br>GAIN/LOSS |  |
| JULY/AUG/SEPT         | 0                | 0         | 1                | -1               | JULY/AUG/SEPT         | 2                  | 26                                     | 42                 | -16              |  |
| OCT/NOV/DEC           | 1                | 0         | 0                | 0                | OCT/NOV/DEC           | 27                 | 0                                      | 0                  | 0                |  |
| JAN/FEB/MAR           | 0                | 0         | 0                | 0                | JAN/FEB/MAR           | 6                  | 0                                      | 0                  | 0                |  |
| APR/MAY/JUNE          | 1                | 0         | 0                | 0                | APR/MAY/JUNE          | 31                 | 0                                      | 0                  | 0                |  |

|                 |            |                       | MALE               | 993 (64.23%) |      |
|-----------------|------------|-----------------------|--------------------|--------------|------|
| DROPPED MEMBERS |            |                       | FEMALE             | 553 (35.77%) |      |
| DECEASED        | 4          | CLICK HERE FOR HEALTH | FAMILY UNIT MEMBER | 25           | 391  |
| CLUB CANCELLED  | 0          | ASSESSMENT DATA       |                    | 10           |      |
| OTHER           | 38         |                       | HEAD OF HOUSEHOL   | D            | 191  |
| TOTAL           | 42         |                       | NON-HEAD OF HOUSE  | EHOLD        | 200  |
|                 | e <b>0</b> |                       |                    |              | 4 64 |